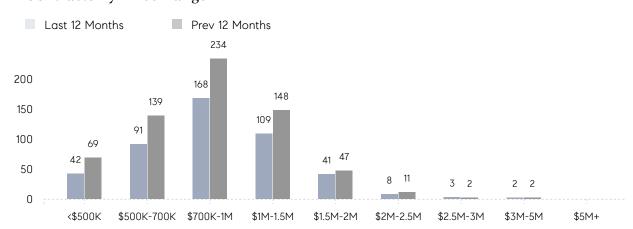

|
|                | % OF ASKING PRICE  | 107%        | 103%        |          |
|                | AVERAGE SOLD PRICE | \$1,091,568 | \$1,004,520 | 9%       |
|                | # OF CONTRACTS     | 33          | 51          | -35%     |
|                | NEW LISTINGS       | 44          | 72          | -39%     |
| Condo/Co-op/TH | AVERAGE DOM        | 5           | 98          | -95%     |
|                | % OF ASKING PRICE  | 117%        | 99%         |          |
|                | AVERAGE SOLD PRICE | \$430,000   | \$623,000   | -31%     |
|                | # OF CONTRACTS     | 0           | 4           | 0%       |
|                | NEW LISTINGS       | 3           | 4           | -25%     |

# Westfield

**JUNE 2022** 

### Monthly Inventory





### Contracts By Price Range



### Listings By Price Range



# COMPASS



Compass makes no representations or warranties, express or implied, with respect to future market conditions or prices of residential product at the time the subject property or any competitive property is complete and ready for occupancy or with respect to any report, study, finding, recommendation or other information provided by Compass herein. Moreover, no warranty, express or implied, is made or should be assumed regarding the accuracy, adequacy, completeness, legality, reliability, merchantability or fitness for a particular purpose of any information, in part or whole, contained herein. All material is presented with the understanding that Compass shall not be deemed to provide legal, accounting or other professional services. This is no