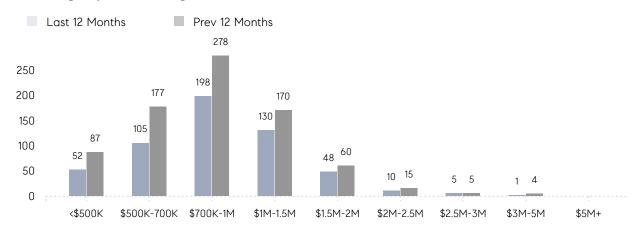

G PRICE  | 107%        | 103%        |          |
|                | AVERAGE SOLD PRICE | \$1,091,568 | \$1,004,520 | 9%       |
|                | # OF CONTRACTS     | 33          | 51          | -35%     |
|                | NEW LISTINGS       | 44          | 72          | -39%     |
| Condo/Co-op/TH | AVERAGE DOM        | 5           | 98          | -95%     |
|                | % OF ASKING PRICE  | 117%        | 99%         |          |
|                | AVERAGE SOLD PRICE | \$430,000   | \$623,000   | -31%     |
|                | # OF CONTRACTS     | 0           | 4           | 0%       |
|                | NEW LISTINGS       | 3           | 4           | -25%     |

# Westfield

**JUNE 2022** 

### Monthly Inventory





### Contracts By Price Range



### Listings By Price Range



# COMPASS



Compass makes no representations or warranties, express or implied, with respect to future market conditions or prices of residential product at the time the subject property or any competitive property is complete and ready for occupancy or with respect to any report, study, finding, recommendation or other information provided by Compass herein. Moreover, no warranty, express or implied, is made or should be assumed regarding the accuracy, adequacy, completeness, legality, reliability, merchantability or fitness for a particular purpose of any information, in part or whole, contained herein. All material is presented with the understanding that Compass shall not be deemed to provide legal, accounting or other professional services. This is not intended to solicit the purch