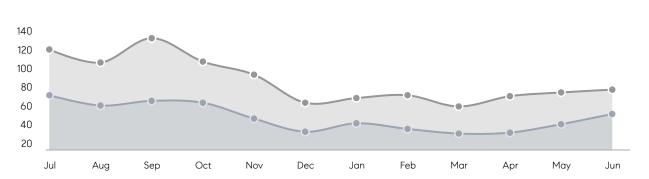

| 21          | -38%     |
|                | % OF ASKING PRICE  | 107%        | 103%        |          |
|                | AVERAGE SOLD PRICE | \$1,091,568 | \$1,004,520 | 9%       |
|                | # OF CONTRACTS     | 33          | 51          | -35%     |
|                | NEW LISTINGS       | 44          | 72          | -39%     |
| Condo/Co-op/TH | AVERAGE DOM        | 5           | 98          | -95%     |
|                | % OF ASKING PRICE  | 117%        | 99%         |          |
|                | AVERAGE SOLD PRICE | \$430,000   | \$623,000   | -31%     |
|                | # OF CONTRACTS     | 0           | 4           | 0%       |
|                | NEW LISTINGS       | 3           | 4           | -25%     |

# Westfield

**JUNE 2022** 

### Monthly Inventory





### Contracts By Price Range



### Listings By Price Range



# COMPASS



Compass makes no representations or warranties, express or implied, with respect to future market conditions or prices of residential product at the time the subject property or any competitive property is complete and ready for occupancy or with respect to any report, study, finding, recommendation or other information provided by Compass herein. Moreover, no warranty, express or implied, is made or should be assumed regarding the accuracy, adequacy, completeness, legality, reliability, merchantability or fitness for a particular purpose of any information, in part or whole, contained herein. All material is presented with the understanding that Compass shall not be deemed to provide legal, accounting or other p